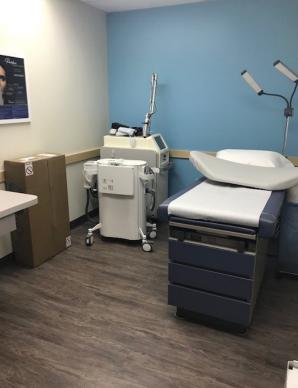

#### MEDICAL OFFICE LOCATED IN THE HEART OF NEW ALBANY

- + 890 SF available
- + 16.95 Net
- + Excellent signage on Main Street

- + Business office and/or medical office
- + Improvement allowance available for qualified tenant
- + Well-maintained building and grounds