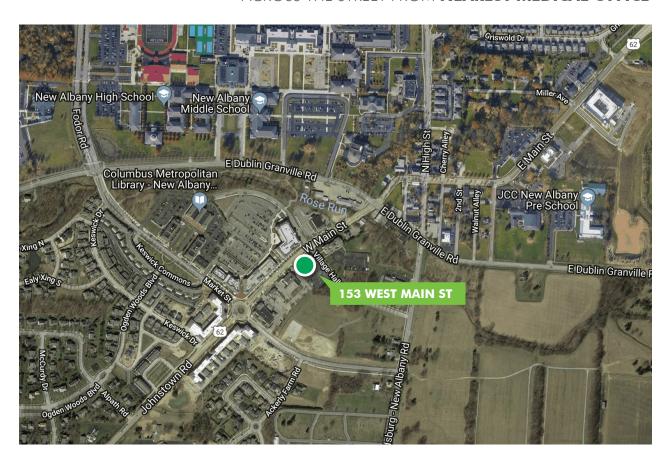

### PRIME MEDICAL OFFICE

153 **WEST MAIN STREET** New Albany, OH 43054

- 0.5 MILE TO DOWNTOWN NEW ALBANY
- 13.6 MILES TO DOWNTOWN COLUMBUS
- ACROSS THE STREET FROM NEAREST MEDICAL OFFICE