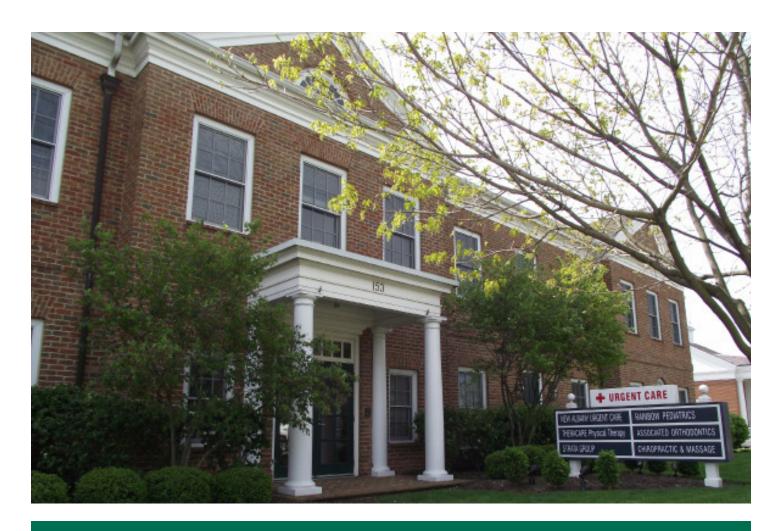

# PRIME MEDICAL OFFICE SPACE

153 **WEST MAIN STREET** New Albany, OH 43054

#### MEDICAL OFFICE LOCATED IN THE HEART OF NEW ALBANY

- + 890 SF available
- + 16.95 Net
- + Excellent signage on Main Street

- + Business office and/or medical office
- + Improvement allowance available for qualified tenant
- + Well-maintained building and grounds

### PRIME MEDICAL OFFICE

153 **WEST MAIN STREET** New Albany, OH 43054

- 0.5 MILE TO DOWNTOWN NEW ALBANY
- 13.6 MILES TO DOWNTOWN COLUMBUS
- ACROSS THE STREET FROM NEAREST MEDICAL OFFICE