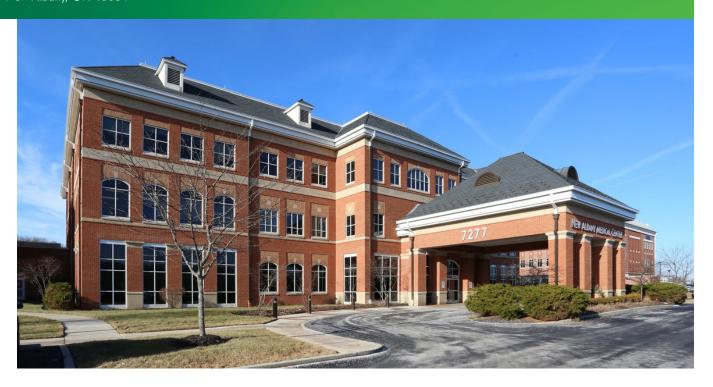

# NEW ALBANY SURGICAL HOSPITAL MEDICAL OFFICE

7277
SMITH'S MILL ROAD

New Albany, OH 43054

#### **AVAILABLE FOR LEASE**

This three-story Class A medical office building is attached to Mount Carmel New Albany Surgical Hospital, one of the highest performing surgical centers in the Columbus Ohio market. Built in 2004, this location has a parking ratio of 5/1,000.

- + Suite 100 at 4,205 SF available
- + \$18.00 PSF NNN
- + Full service subsidized cafeteria attached
- + Parking ratio 5/1,000
- + Masonry Construction