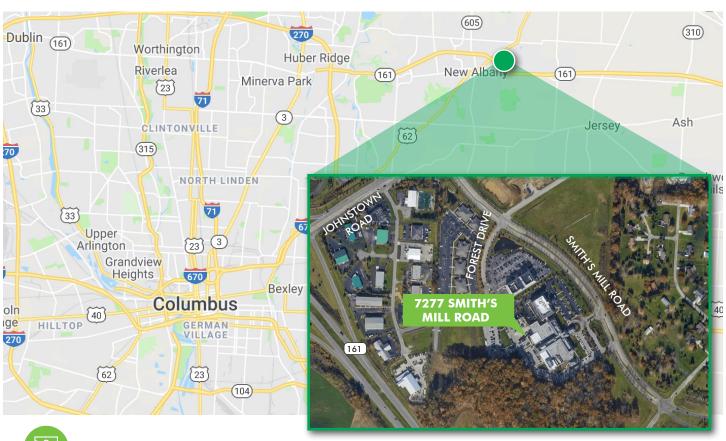

## NEW ALBANY SURGICAL HOSPITAL MEDICAL OFFICE

7277 SMITH'S MILL ROAD New Albany, OH 43054

- 1.4 MILES TO DOWNTOWN NEW ALBANY
- 16 MILES TO DOWNTOWN COLUMBUS
- 2 MILES TO NEAREST MEDICAL OFFICE