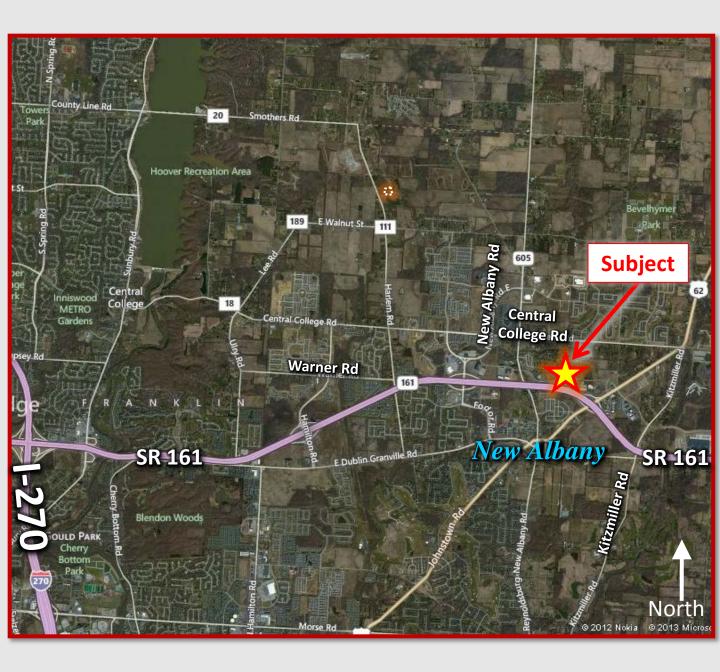

7.368+ Acres - New Albany Vacant Land Walton Parkway, New Albany, OH 43054

#### **Tim Kelton**

Principal

Office: 614.923.3300 Mobile: 614.582.9441

tim.kelton@lee-associates.com

Lee & Associates - Columbus 5100 Parkcenter Avenue, Suite 100

Dublin, OH 43017

- Site Zoned City of New Albany: CPUD (Comprehensive Planned Unit Development)
- All Utilities Available
- New Albany Plain Local School District
- Estimated Annual Taxes \$44,579
- Surrounded by new development
- State Route 161 frontage and visibility
- Located between two nearby interchanges at US-62
   & New Albany Road
- Real Estate Tax Abatement Possible
- Price Reduced: \$1,606,224 (\$265,000 \$218,000/acre)