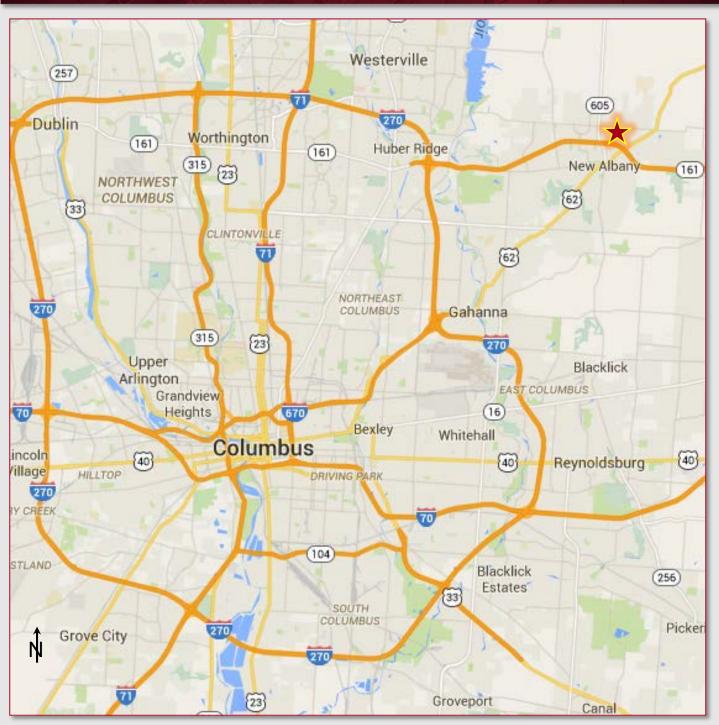

7.368+ Acres - New Albany Vacant Land Walton Parkway, New Albany, OH 43054

#### **Tim Kelton**

Principal

Office: 614.923.3300 Mobile: 614.582.9441

tim.kelton@lee-associates.com

Lee & Associates - Columbus 5100 Parkcenter Avenue, Suite 100

Dublin, OH 43017

- Site Zoned City of New Albany: CPUD (Comprehensive Planned Unit Development)
- All Utilities Available
- New Albany Plain Local School District
- Estimated Annual Taxes \$44,579
- Surrounded by new development
- State Route 161 frontage and visibility
- Located between two nearby interchanges at US-62
   & New Albany Road
- Real Estate Tax Abatement Possible
- Price Reduced: \$1,606,224 (\$265,000 \$218,000/acre)