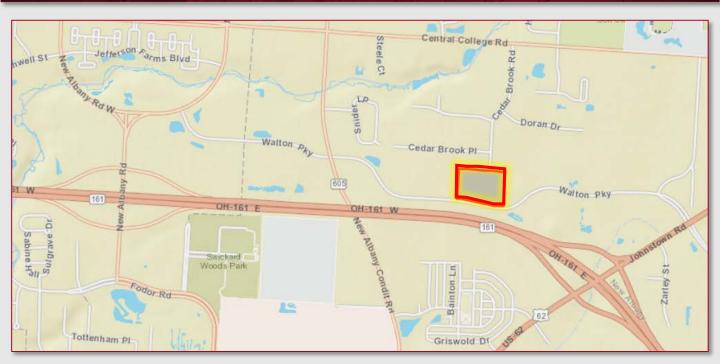

7.368+ Acres - New Albany Vacant Land Walton Parkway, New Albany, OH 43054

#### **Tim Kelton**

Principal

Office: 614.923.3300 Mobile: 614.582.9441

tim.kelton@lee-associates.com

Lee & Associates - Columbus 5100 Parkcenter Avenue, Suite 100

Dublin, OH 43017

- Site Zoned City of New Albany: CPUD (Comprehensive Planned Unit Development)
- All Utilities Available
- New Albany Plain Local School District
- Estimated Annual Taxes \$44,579
- Surrounded by new development
- State Route 161 frontage and visibility
- Located between two nearby interchanges at US-62
   & New Albany Road
- Real Estate Tax Abatement Possible
- Price Reduced: \$1,606,224 (\$265,000 \$218,000/acre)