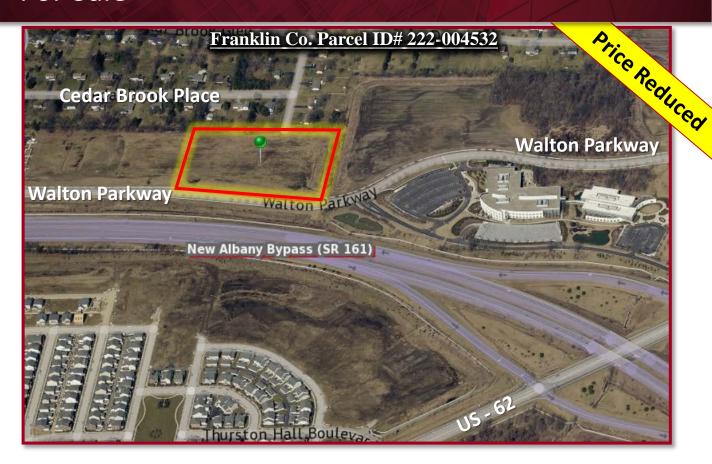

7.368+ Acres - New Albany Vacant Land Walton Parkway, New Albany, OH 43054

#### **Tim Kelton**

Principal

Office: 614.923.3300 Mobile: 614.582.9441

tim.kelton@lee-associates.com

Lee & Associates - Columbus 5100 Parkcenter Avenue, Suite 100

Dublin, OH 43017

- Site Zoned City of New Albany: CPUD (Comprehensive Planned Unit Development)
- All Utilities Available
- New Albany Plain Local School District
- Estimated Annual Taxes \$44,579
- Surrounded by new development
- State Route 161 frontage and visibility
- Located between two nearby interchanges at US-62
   & New Albany Road
- Real Estate Tax Abatement Possible
- Price Reduced: \$1,606,224 (\$265,000 \$218,000/acre)