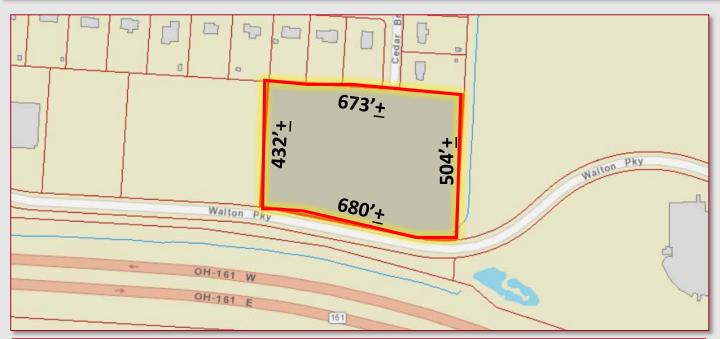

7.368+ Acres - New Albany Vacant Land Walton Parkway, New Albany, OH 43054

#### **Tim Kelton**

Principal

Office: 614.923.3300 Mobile: 614.582.9441

tim.kelton@lee-associates.com

Lee & Associates - Columbus 5100 Parkcenter Avenue, Suite 100

Dublin, OH 43017

- Site Zoned City of New Albany: CPUD (Comprehensive Planned Unit Development)
- All Utilities Available
- New Albany Plain Local School District
- Estimated Annual Taxes \$44,579
- Surrounded by new development
- State Route 161 frontage and visibility
- Located between two nearby interchanges at US-62
   & New Albany Road
- Real Estate Tax Abatement Possible
- Price Reduced: \$1,606,224 (\$265,000 \$218,000/acre)