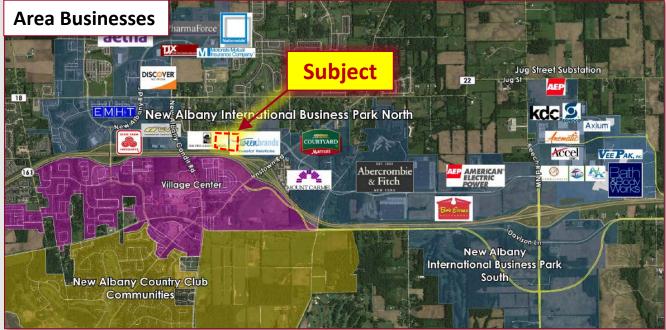

3300



For Sale

lee-associates.com



7.368+ Acres - New Albany Vacant Land Walton Parkway, New Albany, OH 43054



COMMERCIAL REAL ESTATE SERVICES

# For Sale

lee-associates.com





Lee & Associates – Columbus 5100 Parkcenter Avenue, Suite 100, Dublin, OH 43017

LEE & ASSOCIATES

7.368+ Acres - New Albany Vacant Land Walton Parkway, New Albany, OH 43054



For Sale

lee-associates.com





Lee & Associates – Columbus 5100 Parkcenter Avenue, Suite 100, Dublin, OH 43017

LEE & ASSOCIATES
COMMERCIAL REAL ESTATE SERVICES

COMMERCIAL REAL ESTATE SERVICES

For Sale

lee-associates.com





Lee & Associates – Columbus 5100 Parkcenter Avenue, Suite 100, Dublin, OH 43017

LEE & ASSOCIATES

For Sale

lee-associates.com







COMMERCIAL REAL ESTATE SERVICES

### For Sale

lee-associates.com





Lee & Associates – Columbus 5100 Parkcenter Avenue, Suite 100, Dublin, OH 43017

614.923.3300