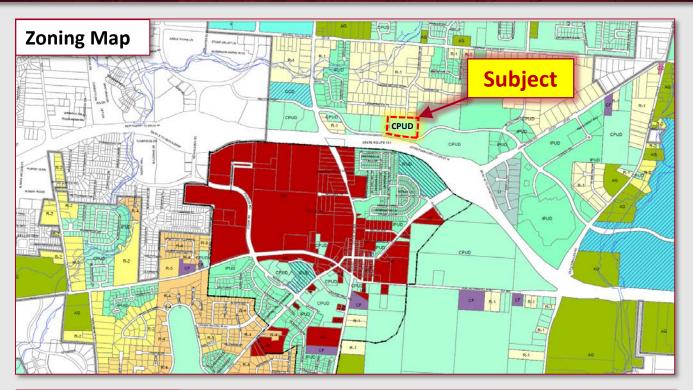

#### **Tim Kelton**

Principal

Office: 614.923.3300 Mobile: 614.582.9441

tim.kelton@lee-associates.com

Lee & Associates - Columbus 5100 Parkcenter Avenue, Suite 100

Dublin, OH 43017

- Site Zoned City of New Albany: CPUD (Comprehensive Planned Unit Development)
- All Utilities Available
- New Albany Plain Local School District
- Estimated Annual Taxes \$44,579
- Surrounded by new development
- State Route 161 frontage and visibility
- Located between two nearby interchanges at US-62
   & New Albany Road
- Real Estate Tax Abatement Possible
- Price Reduced: \$1,606,224 (\$265,000 \$218,000/acre)