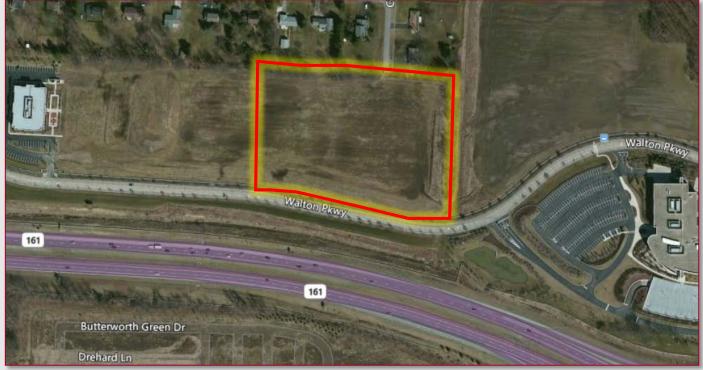

7.368+ Acres - New Albany Vacant Land Walton Parkway, New Albany, OH 43054

#### **Tim Kelton**

Principal

Office: 614.923.3300 Mobile: 614.582.9441

tim.kelton@lee-associates.com

Lee & Associates - Columbus 5100 Parkcenter Avenue, Suite 100

Dublin, OH 43017

- Site Zoned City of New Albany: CPUD (Comprehensive Planned Unit Development)
- All Utilities Available
- New Albany Plain Local School District
- Estimated Annual Taxes \$44,579
- Surrounded by new development
- State Route 161 frontage and visibility
- Located between two nearby interchanges at US-62
   & New Albany Road
- Real Estate Tax Abatement Possible
- Price Reduced: \$1,606,224 (\$265,000 \$218,000/acre)