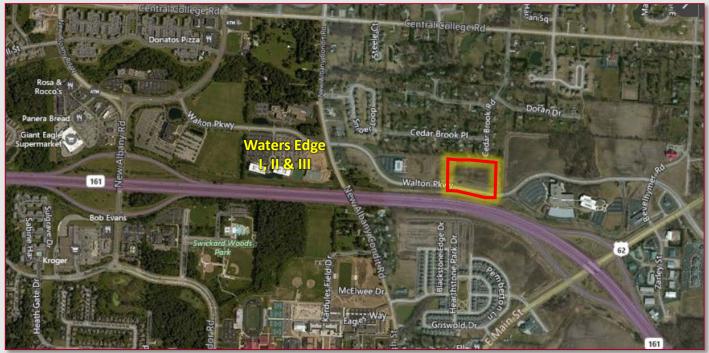

7.368+ Acres - New Albany Vacant Land Walton Parkway, New Albany, OH 43054

#### **Tim Kelton**

Principal

Office: 614.923.3300 Mobile: 614.582.9441

tim.kelton@lee-associates.com

Lee & Associates - Columbus 5100 Parkcenter Avenue, Suite 100

Dublin, OH 43017

- Site Zoned City of New Albany: CPUD (Comprehensive Planned Unit Development)
- All Utilities Available
- New Albany Plain Local School District
- Estimated Annual Taxes \$44,579
- Surrounded by new development
- State Route 161 frontage and visibility
- Located between two nearby interchanges at US-62
   & New Albany Road
- Real Estate Tax Abatement Possible
- Price Reduced: \$1,606,224 (\$265,000 \$218,000/acre)