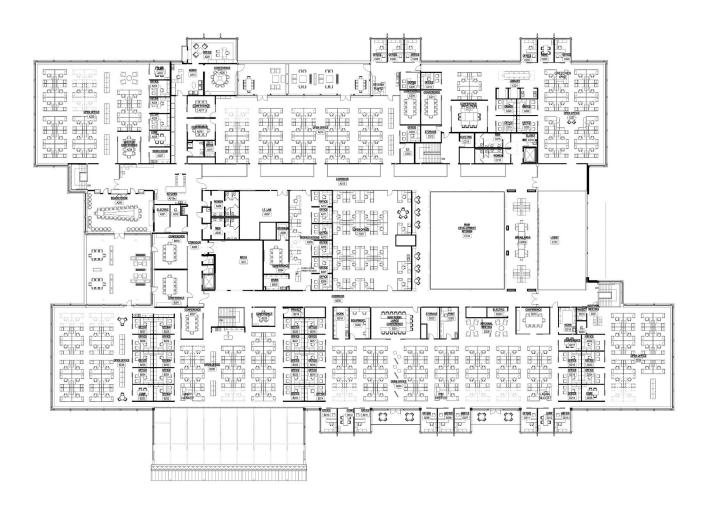

king trails and horse trails

-8111—— smith's mill road

# SITE FEATURES



41 acre site

LEED® Gold Certification

New construction completed in 2014

Freeway visibility to 40,000 cars daily

Access to secure, fully redundant 96-strand, fiber network



## UNIQUE TO 8111-

Full fitness facility with lockers and showers

Welcoming employee cafeteria and outdoor patio seating

Three shipping and receiving loading docks

On-site parking with ability to expand

Signage opportunity; visible from freeway

**Expansive views** 

Unique setting in a picturesque landscape, with a fishing pond and walking trail





### THE SPACE

#### CORPORATE OFFICE FLOOR PLANS

Existing Floor Plan (fully available): First Floor - 75,632 SF



#### Existing Floor Plan (fully available): Second Floor - 61,910 SF



## THE SPACE

#### **CORPORATE OFFICE FLOOR PLANS**

Although the entire building is available, the floors can be demised as follows: First Floor



\*Note: Can be made available and combined with Suite A.

### Demising Option\*: Second Floor



<sup>\*</sup>Note: Full floor is available to a single user or suites can be further demised/combined per tenant requirement.

# - CAMPUS















8111 Smith's Mill Rd | New Albany, OH 43054

#### CONTACT

Paul Tingley +1 614 460 4400 paul.tingley@am.jll.com

Aaron Duncan +1 614 460 4492 aaron.duncan@am.jll.com

www.8111smithsmill.com