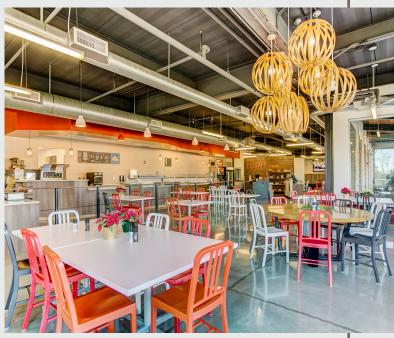

## UNIQUE TO 8111-

Full fitness facility with lockers and showers

Welcoming employee cafeteria and outdoor patio seating

Three shipping and receiving loading docks

On-site parking with ability to expand

Signage opportunity; visible from freeway