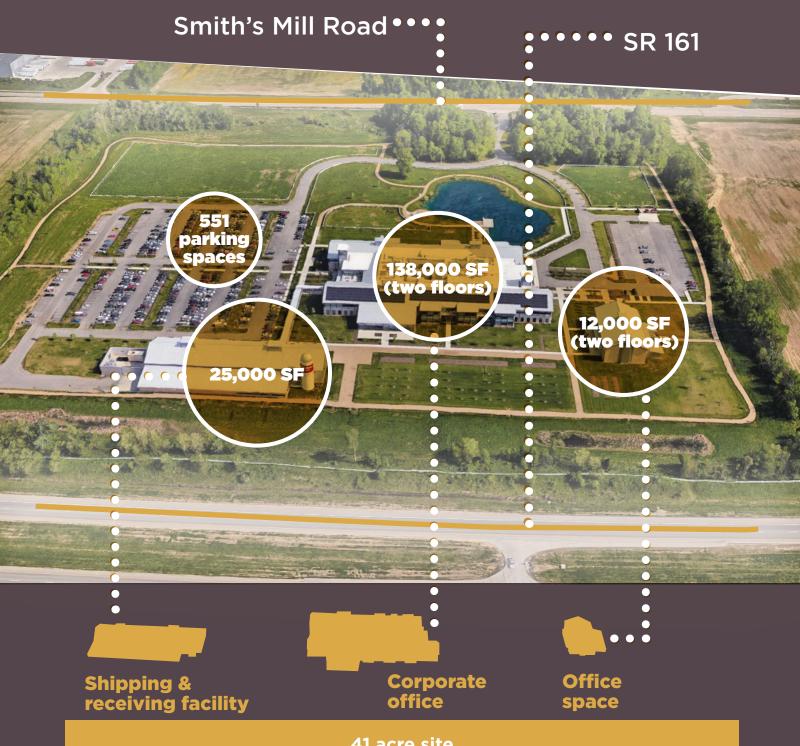

### UNIQUE OPPORTUNITY **Up to 175,000 SF headquarters campus** available for purchase or lease Welcome to 8111 Smith's Mill Road: a one-of-akind office property offering an unmatched employee experience that will energize and inspire. **Located in New Albany, Ohio in the Columbus** metropolitan area, this corporate campus, built in 2014, features expansive, modern Class A office space, stunning views and an array of on-site amenities for employees in three separate facilities on 41 acres: 138,000 SF of exceptional, two-story corporate office space available in whole or in part to meet a company's space requirements 12,000 SF separate, two-floor office building 25,000 SF shipping & receiving facility for on-site storage of bulk items Sustainably designed with LEED® **Gold Certification from the USGBC** On-site fitness center, cafeteria and meeting rooms SMITH'S MILL ROAD

# SITE FEATURES

41 acre site

LEED® Gold Certification

New construction completed in 2014

Freeway visibility to 40,000 cars daily

Access to secure, fully redundant 96-strand, fiber network