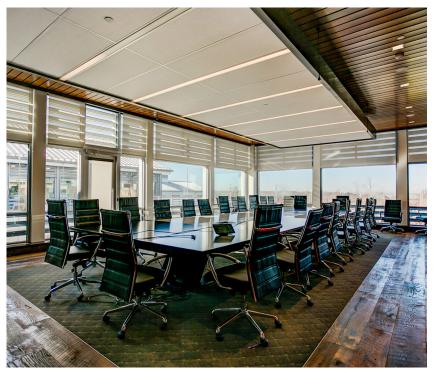

### UNIQUE OPPORTUNITY **Up to 175,000 SF headquarters campus** available for purchase or lease Welcome to 8111 Smith's Mill Road: a one-of-akind office property offering an unmatched employee experience that will energize and inspire. **Located in New Albany, Ohio in the Columbus** metropolitan area, this corporate campus, built in 2014, features expansive, modern Class A office space, stunning views and an array of on-site amenities for employees in three separate facilities on 41 acres: 138,000 SF of exceptional, two-story corporate office space available in whole or in part to meet a company's space requirements 12,000 SF separate, two-floor office building 25,000 SF shipping & receiving facility for on-site storage of bulk items Sustainably designed with LEED® **Gold Certification from the USGBC** On-site fitness center, cafeteria and meeting rooms SMITH'S MILL ROAD