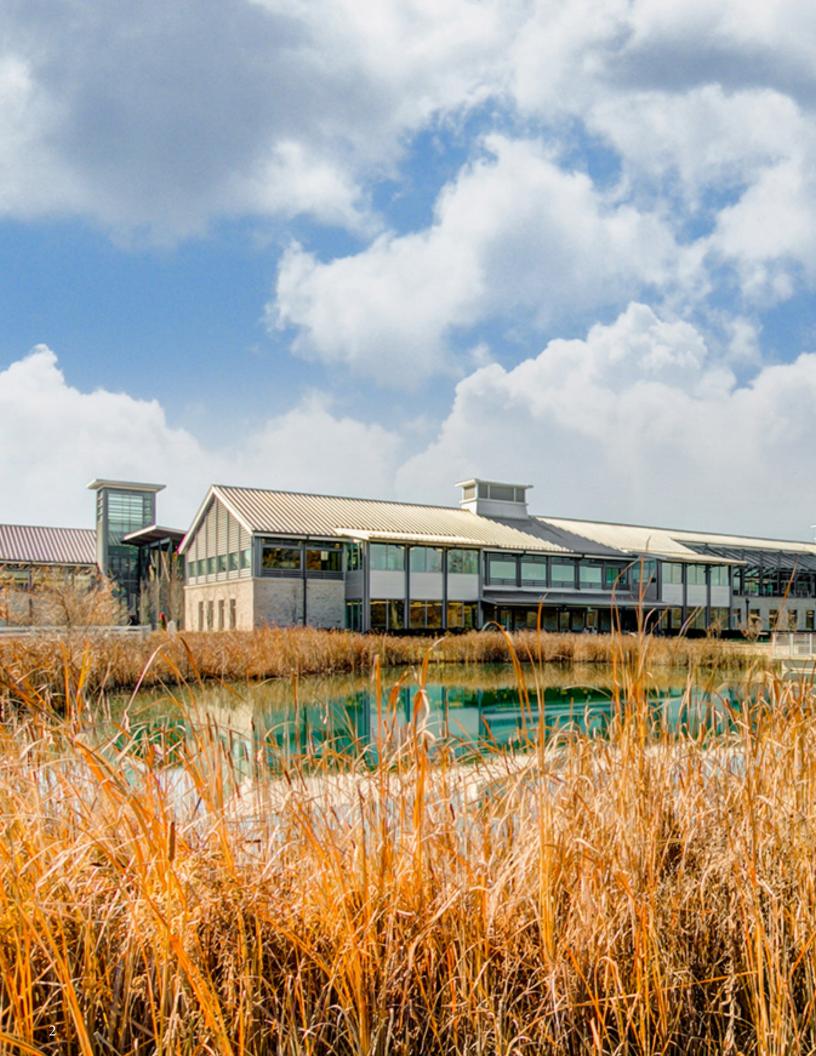

### UNIQUE OPPORTUNITY **Up to 175,000 SF headquarters campus** available for purchase or lease Welcome to 8111 Smith's Mill Road: a one-of-akind office property offering an unmatched employee experience that will energize and inspire. **Located in New Albany, Ohio in the Columbus** metropolitan area, this corporate campus, built in 2014, features expansive, modern Class A office space, stunning views and an array of on-site amenities for employees in three separate facilities on 41 acres: 138,000 SF of exceptional, two-story corporate office space available in whole or in part to meet a company's space requirements 12,000 SF separate, two-floor office building 25,000 SF shipping & receiving facility for on-site storage of bulk items Sustainably designed with LEED® **Gold Certification from the USGBC** On-site fitness center, cafeteria and meeting rooms SMITH'S MILL ROAD

**Expansive views** 

Unique setting in a picturesque landscape, with a fishing pond and walking trail