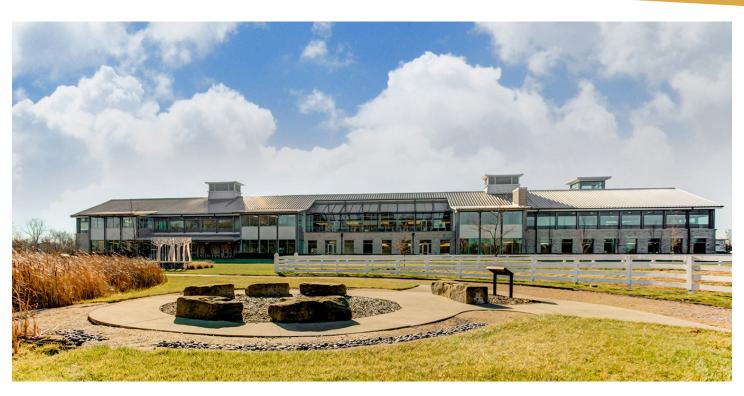

### UNIQUE OPPORTUNITY **Up to 175,000 SF headquarters campus** available for purchase or lease Welcome to 8111 Smith's Mill Road: a one-of-akind office property offering an unmatched employee experience that will energize and inspire. **Located in New Albany, Ohio in the Columbus** metropolitan area, this corporate campus, built in 2014, features expansive, modern Class A office space, stunning views and an array of on-site amenities for employees in three separate facilities on 41 acres: 138,000 SF of exceptional, two-story corporate office space available in whole or in part to meet a company's space requirements 12,000 SF separate, two-floor office building 25,000 SF shipping & receiving facility for on-site storage of bulk items Sustainably designed with LEED® **Gold Certification from the USGBC** On-site fitness center, cafeteria and meeting rooms SMITH'S MILL ROAD

# SITE FEATURES

41 acre site

LEED® Gold Certification

New construction completed in 2014

Freeway visibility to 40,000 cars daily

Access to secure, fully redundant 96-strand, fiber network

**Expansive views** 

Unique setting in a picturesque landscape, with a fishing pond and walking trail