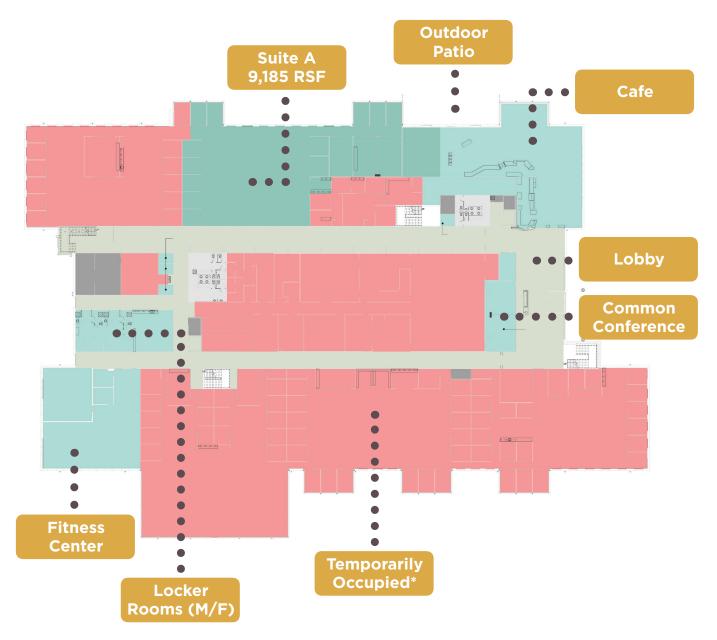

#### **CORPORATE OFFICE FLOOR PLANS**

Although the entire building is available, the floors can be demised as follows: First Floor

\*Note: Can be made available and combined with Suite A.