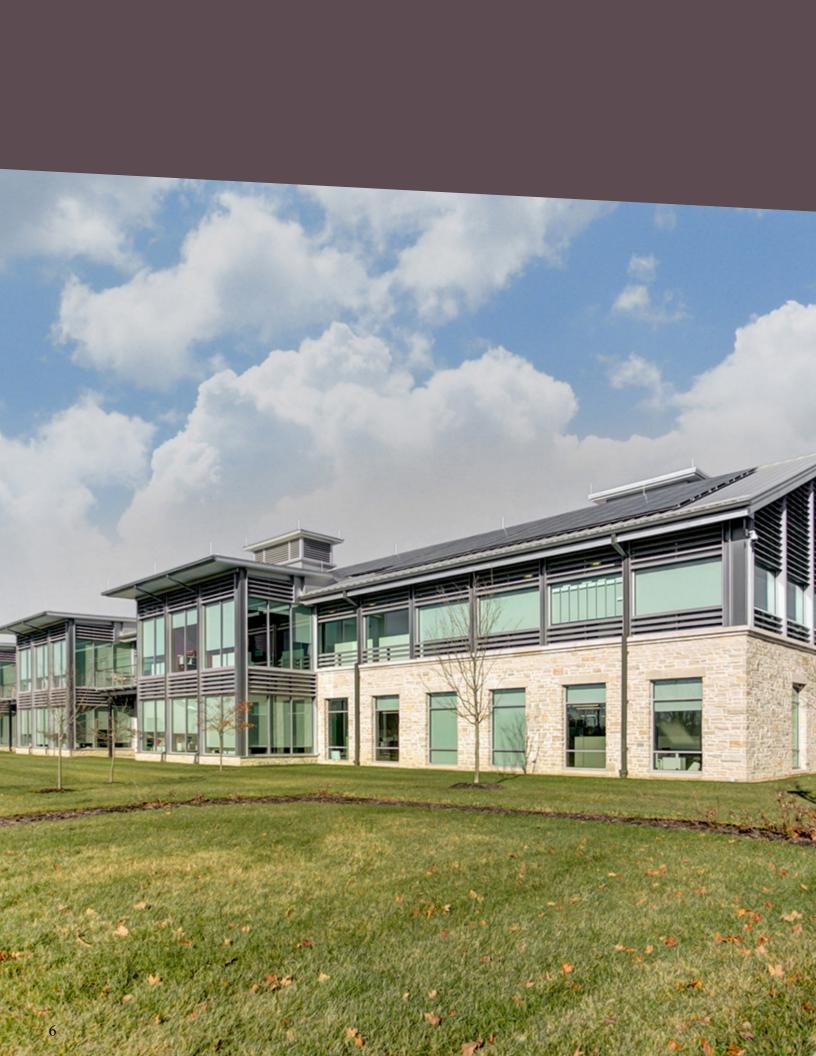

### UNIQUE OPPORTUNITY **Up to 175,000 SF headquarters campus** available for purchase or lease Welcome to 8111 Smith's Mill Road: a one-of-akind office property offering an unmatched employee experience that will energize and inspire. **Located in New Albany, Ohio in the Columbus** metropolitan area, this corporate campus, built in 2014, features expansive, modern Class A office space, stunning views and an array of on-site amenities for employees in three separate facilities on 41 acres: 138,000 SF of exceptional, two-story corporate office space available in whole or in part to meet a company's space requirements 12,000 SF separate, two-floor office building 25,000 SF shipping & receiving facility for on-site storage of bulk items Sustainably designed with LEED® **Gold Certification from the USGBC** On-site fitness center, cafeteria and meeting rooms SMITH'S MILL ROAD