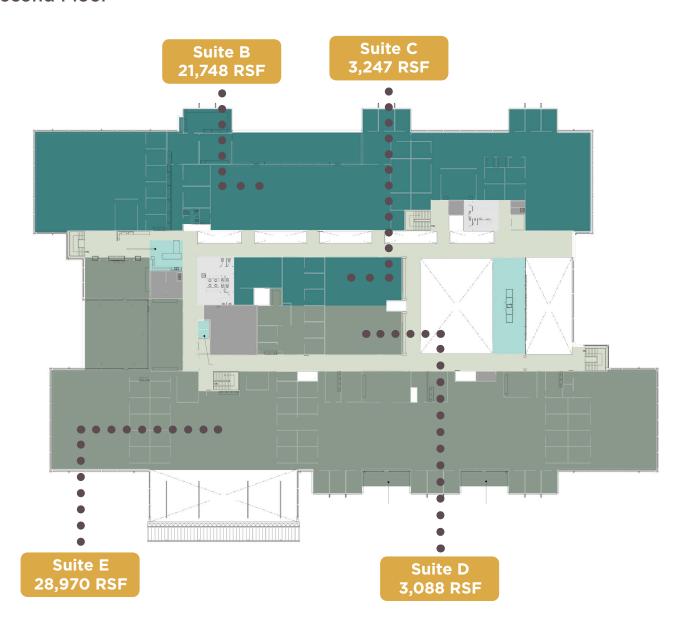

### Demising Option\*: Second Floor

<sup>\*</sup>Note: Full floor is available to a single user or suites can be further demised/combined per tenant requirement.