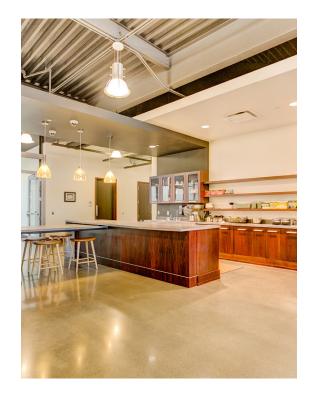

## UNIQUE TO 8111-

Full fitness facility with lockers and showers

Welcoming employee cafeteria and outdoor patio seating

Three shipping and receiving loading docks

On-site parking with ability to expand

Signage opportunity; visible from freeway