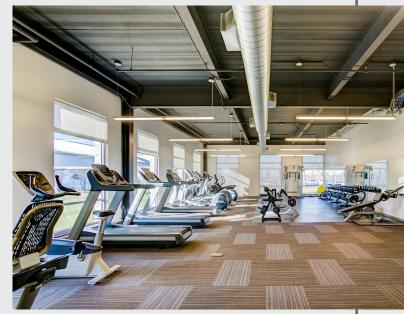

## UNIQUE TO 8111-

Full fitness facility with lockers and showers

Welcoming employee cafeteria and outdoor patio seating

Three shipping and receiving loading docks

On-site parking with ability to expand

Signage opportunity; visible from freeway