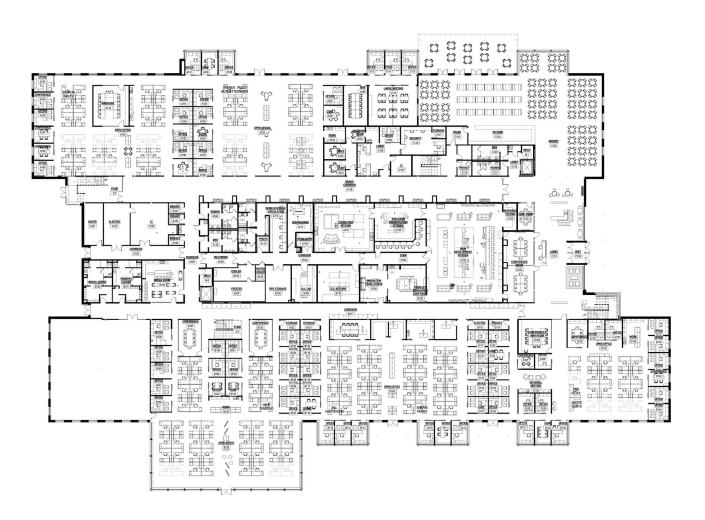

#### CORPORATE OFFICE FLOOR PLANS

Existing Floor Plan (fully available): First Floor - 75,632 SF