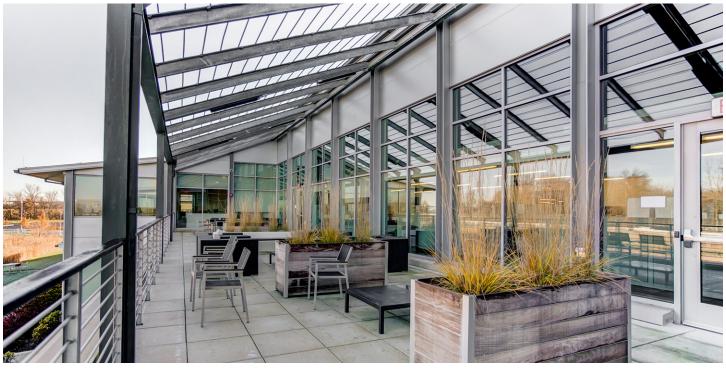

## UNIQUE TO 8111-

Full fitness facility with lockers and showers

Welcoming employee cafeteria and outdoor patio seating

Three shipping and receiving loading docks

On-site parking with ability to expand

Signage opportunity; visible from freeway