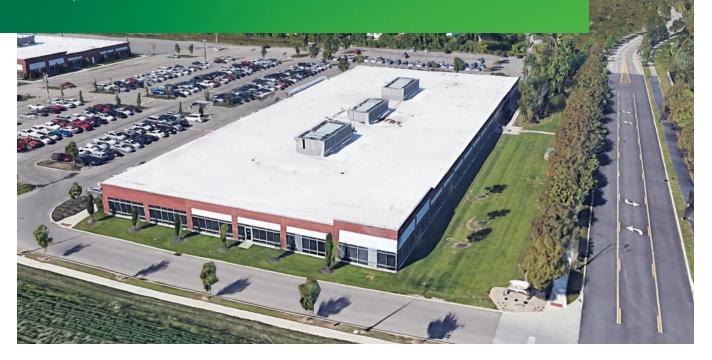

# FOR SUBLEASE 7525 W CAMPUS RD

## **BUILDING HIGHLIGHTS**

7525 W Campus Road is a single story, open floor building ideally suited for a single tenant call center user.

- + Built in 2013 by Daimler
- + Standby generator backs up 2/3 of critical areas (not training areas)
- + Raised floor data room has 2 liebert units, a UPS and Fenwal Net 6000 fire suppression
- + Furniture can be made available
- + 16 security cameras
- + 9' ceilings and full height perimeter glass
- + Situated on a multi-building campus in New Albany
- + Connected to the Ohio Third Frontier Network, a fiber optic network linking Ohio's colleges and universities and research and healthcare facilities with companies interested in researchand development