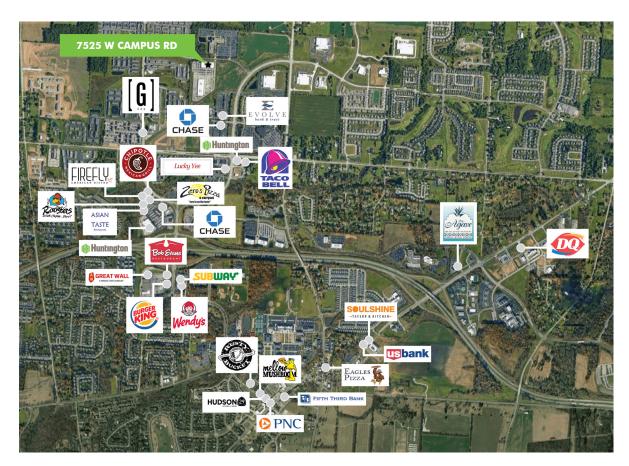

+ 9' ceilings and full height perimeter glass
- + Situated on a multi-building campus in New Albany
- + Connected to the Ohio Third Frontier Network, a fiber optic network linking Ohio's colleges and universities and research and healthcare facilities with companies interested in researchand development



## **INTERIOR PHOTOS**







#### **UNFURNISHED FURNISHED—SEATING FOR 850 PEOPLE** 30 30 9 BNIN 調 9 1 2 19 910 99 1 絗 N S 11-038 100 Ü SE ... 1847 SST PARTS 1 **F** i a 1 900 93 1 蝈 錮 900 <u>200</u> s 🏨 00 H A 100 S S E ... 9 錮 錮 貆 **38** F **P** T # 19 · 神 • • 7 94 - 39 9 P (F) New Year 錮 **L** 4<del>3131313131313</del> 2 # #F 錮 3 9 7 SE 100 12-7 10 9.3 錮 1 1 10 200 # MCNGA 銅 98 20358 90 猖 猖 2調 90 999999 1 OWN DO 銅 Name (D) N OF SE 9 or Marie NAWL EK

SANOX III



## **AMENITY MAP**





## **CONTACT US**

## **TODD GREINER**

Senior Vice President +1 614 430 5013 todd.greiner@cbre.com

## KATIE ZACHRICH

Associate +1 614 430 5094 katie.zachrich@cbre.com

© 2018 CBRE, Inc. All rights reserved. This information has been obtained from sources believed reliable, but has not been verified for accuracy or completeness. You should conduct a careful, independent investigation of the property and verify all information. Any reliance on this information is solely at your own risk. CBRE and the CBRE logo are service marks of CBRE, Inc. All other marks displayed on this document are the property of their respective owners. Photos herein are the property of their respective owners. Use of these images without the express written consent of the owner is prohibited.