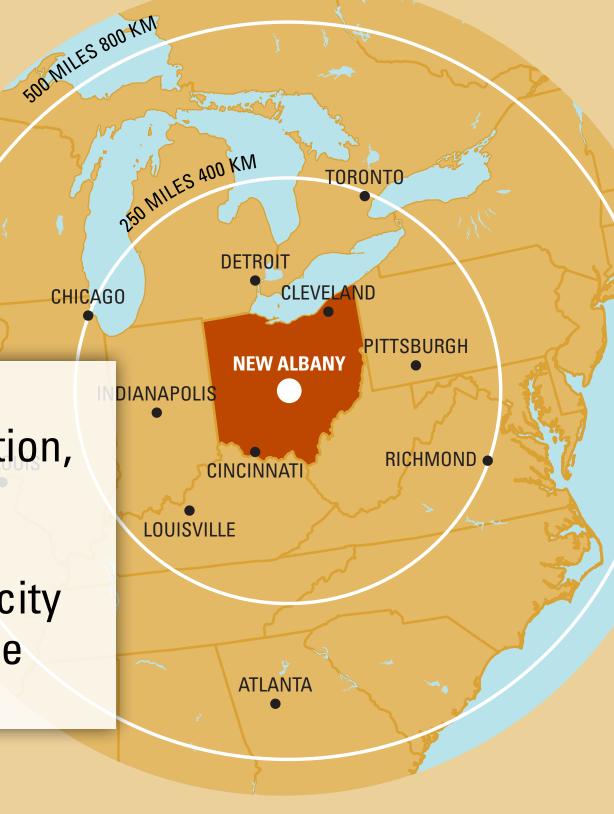

## HIGHLY ACCESSIBLE LOCATION

#### STRATEGICALLY

located along seven miles of freeway; 3 freeway interchanges for easy access

47% of U.S. population, 44% of headquarter operations, 44% of manufacturing capacity within a 10-hour drive

#### **10 MINUTES** to Port Columbus International Airport

C55

#### 15 MINUTES to downtown Columbus

#### 20 MINUTES to Rickenbacker Foreign Trade Zone #138